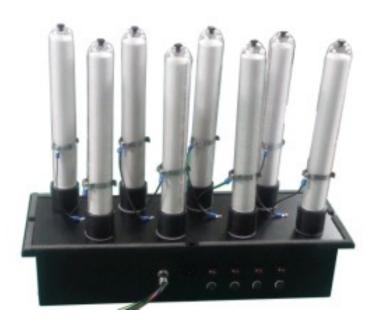

## DI - range -Cold Plasma for Central Air Treatment Units -

The DI-range application is mainly for industrial & collective us for the neutralization of bacteria, viruses and smells.

The DI-range allows a very easy integration in buildings, directly in ventilation ducts.

One torch can treat an air flow of 1500m3/hour.

The DI-range is can have 4 to 8 torches.

Solutions for installations with large air volumes:

- Suitable for commercial and industrial installations
- Integrates easily with existing equipment
- Low maintenance and low energy consumption
- Allows to reduce the rate of air renewal (significant energy savings)

## Technical details:

| Туре             | DI -Range                |                          |                           |
|------------------|--------------------------|--------------------------|---------------------------|
| Module           | DI 4                     | DI 6                     | DI 8                      |
| Dimension in mm  | 310 x 120 x 210          | 430 x 120 x 210          | 550 x 120 x 210           |
| Weight in Kg     | 7.6                      | 11.5                     | 14.5                      |
| Processing flow  | From 4800 till 6000 m/3h | From 7200 till 9000 m3/h | From 9600 till 12000 m3/h |
| Consumption in W | 1                        | 1.5                      | 1.5                       |
| Power            | AC 240V/50Hz             |                          |                           |